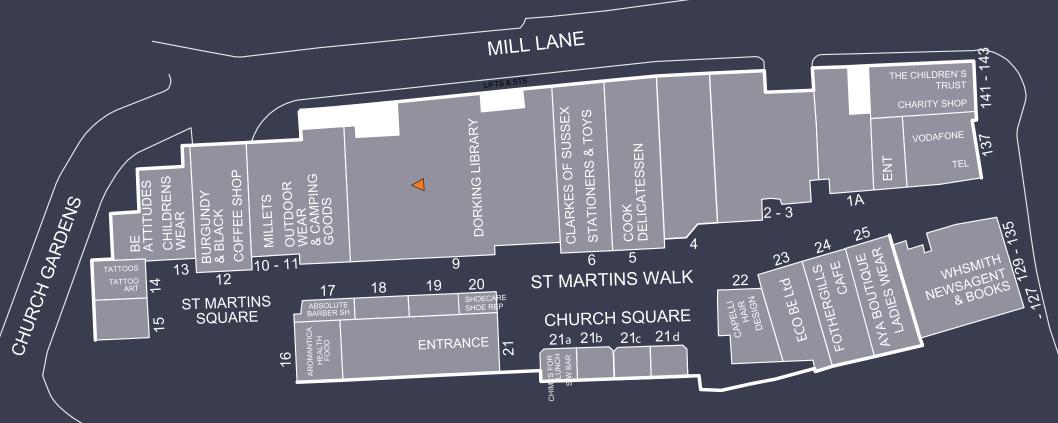

# ST MARTIN'S WALK

### RETAIL UNITS TO LET

FROM 190 Sq.ft (18 Sq.m)

www.stmartinswalk.com

### **PARKING & TRANSPORT**

- Dorking, Dorking Deepdene and Dorking West. Services connect to mainline stations Waterloo, London Victoria, Horsham, Gatwick, Redhill and Guildford.
- Parking for over 400 vehicles.